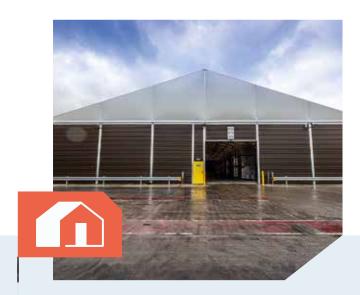

**Expand your business with temporary and semi-permanent industrial buildings from Aganto.** 

Ideal for various manufacturing applications, Aganto's temporary industrial buildings can be onsite in a matter of days and are flexible and relocatable.

We have the solution if you need extra space to develop new manufacturing processes or an additional production line to meet demand quickly.