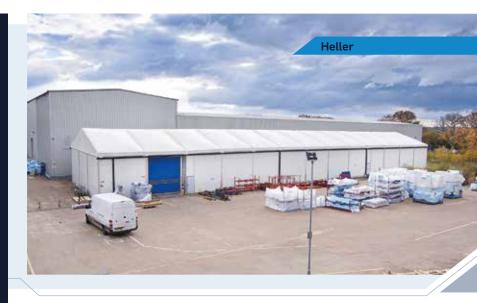

**Expand your business with temporary and semi-permanent industrial buildings from Aganto.** 

Ideal for various manufacturing applications, Aganto's temporary industrial buildings can be onsite in a matter of days and are flexible and relocatable.

We have the solution if you need extra space to develop new manufacturing processes or an additional production line to meet demand quickly.