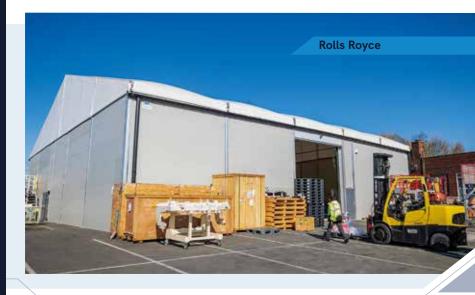

**Expand your business with temporary and semi-permanent industrial buildings from Aganto.** 

Ideal for various manufacturing applications, Aganto's temporary industrial buildings can be onsite in a matter of days and are flexible and relocatable.

We have the solution if you need extra space to develop new manufacturing processes or an additional production line to meet demand quickly.