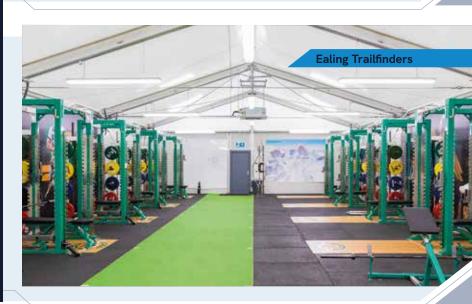

Expand your recreational space quickly and easily with temporary sports halls and customisable sports structures.

With extensive experience providing temporary building solutions for the sports and recreation sectors, Aganto has the expertise to provide you with a cost-effective solution for any sports and leisure building.

Available in a wide range of sizes to suit your needs, Aganto's sports and recreation buildings are available for purchase, short-term and long-term hire depending on your requirements.