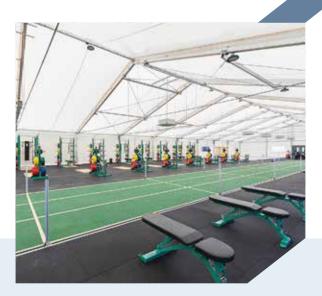

Expand your recreational space quickly and easily with temporary sports halls and customisable sports structures.

With extensive experience providing temporary building solutions for the sports and recreation sectors, Aganto has the expertise to provide you with a cost-effective solution for any sports and leisure building.

Available in a wide range of sizes to suit your needs, Aganto's sports and recreation buildings are available for purchase, short-term and long-term hire depending on your requirements.