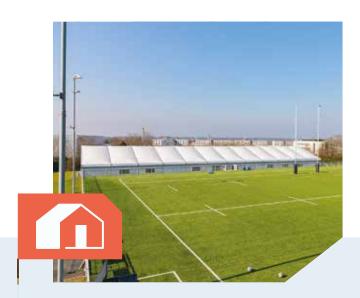

Expand your recreational space quickly and easily with temporary sports halls and customisable sports structures.

With extensive experience providing temporary building solutions for the sports and recreation sectors, Aganto has the expertise to provide you with a cost-effective solution for any sports and leisure building.

Available in a wide range of sizes to suit your needs, Aganto's sports and recreation buildings are available for purchase, short-term and long-term hire depending on your requirements.