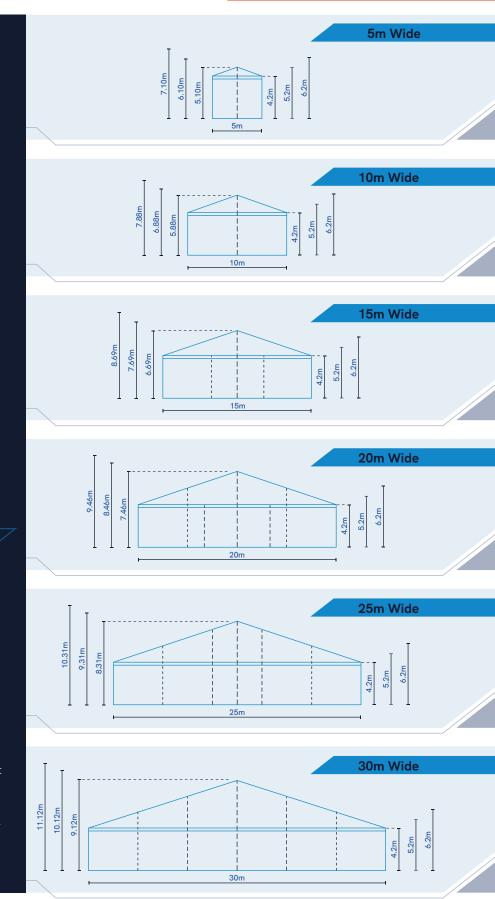

relocated.
- Coloured roof and wall options. Buildings can be linked together or link to existing structures.
- Maintenance packages available, plus 24 hour emergency call out.
- PVC and Thermo Roof provide high degree of natural light
- Bespoke sizes available on request.

#### Environment

- Our temporary buildings have a high level of re-usability and recycling properties.
- Aluminium is one of the most cost-effective materials to recycle and
  can be recycled indefinitely a process that requires little energy and creates minimal CO<sub>2</sub> emissions.
- We are keen to play a part in protecting the environment and have a commitment to operate an environmental policy.

For more information or to learn about our free site surveys call **01635 202 979** Or visit **www.aganto.co.uk** 



### Fast, flexible temporary retail buildings Contact us to arrange your free site survey