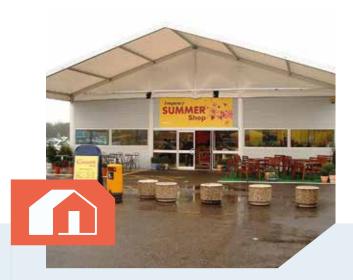

# **Temporary Retail Buildings**

Installed quickly and with minimum disruption to your site, our temporary retail buildings offer a number of potential uses from temporary shopping structures and car showrooms to emergency replacement buildings.

You'll find our temporary commercial buildings throughout the UK. Aganto's experience and expertise with retail spaces mean we provide you with fit-for-purpose temporary buildings.