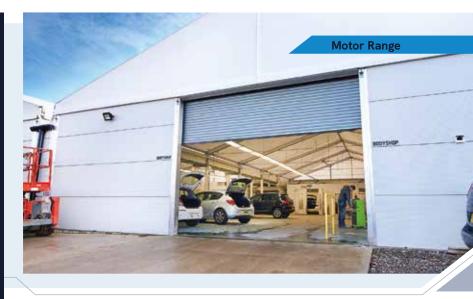

Our robust, relocatable temporary workshop buildings expand your space to perform maintenance or increase the capacity of your workshop.

Our buildings are ideal as a temporary workshop, service bay or garage, and we offer bespoke design packages for more complex sites. Our quality, durable, and cost-effective temporary workshops are available in the short and long term to suit all budgets.

We work with the automotive sector and other workshop needs across the UK, so we have the expertise and experience to solve your temporary workspace challenges.