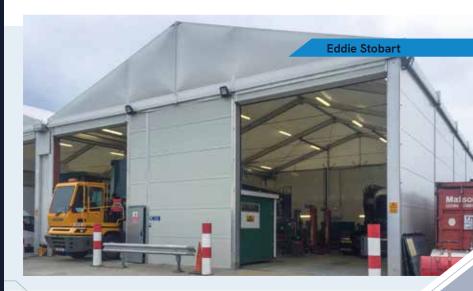

Our robust, relocatable temporary workshop buildings expand your space to perform maintenance or increase the capacity of your workshop.

Our buildings are ideal as a temporary workshop, service bay or garage, and we offer bespoke design packages for more complex sites. Our quality, durable, and cost-effective temporary workshops are available in the short and long term to suit all budgets.

We work with the automotive sector and other workshop needs across the UK, so we have the expertise and experience to solve your temporary workspace challenges.