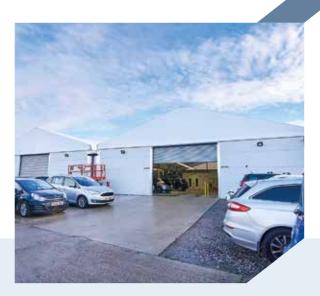

Our robust, relocatable temporary workshop buildings expand your space to perform maintenance or increase the capacity of your workshop.

Our buildings are ideal as a temporary workshop, service bay or garage, and we offer bespoke design packages for more complex sites. Our quality, durable, and cost-effective temporary workshops are available in the short and long term to suit all budgets.

We work with the automotive sector and other workshop needs across the UK, so we have the expertise and experience to solve your temporary workspace challenges.