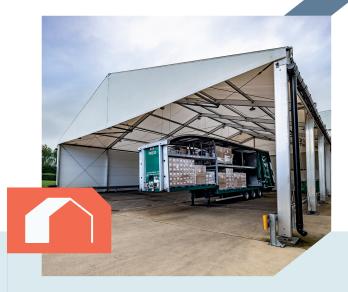

# **Industrial Canopies**

Our industrial canopies are easily installed providing cover for both goods and employees. Available for sale or hire and in a wide range of sizes to suit your needs, canopies can have open sides or be partially enclosed for more weather protection.