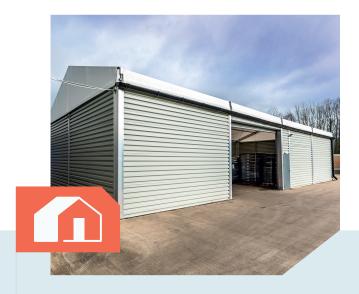

Aganto buildings are delivered, installed and dismantled by in house site teams and can be anchored down to existing hard standing without the need for groundworks, creating additional space in days.

Our temporary buildings range are quick to install, cost effective, durable and robust. Available to purchase or hire they can be insulated or non-insulated dependant on their intended use and are flexible and relocatable as needed.